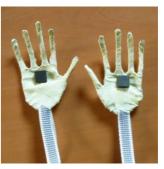

## <u>Programme</u>:

- Transmission of strengthened modelling basic principles (marks of general proportions, technical obligations),
- Analysis of each project starting elements: (glove puppet, strings ones, table top ones, dimensions)
- Drawing on scale 1 (face and profile),
- Building of head core with or without backside control, insertion of glass eyes,
- Personalized modelling with air drying clay and hardening of outer surface,
- Emphasizing Painting,
- Creation of a wig sewn to the head size,
- Building of hand armature and personalized shaping of fingers position,
- Modelling of hands and painting.