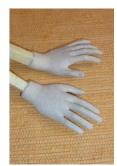

## <u>Programme</u>:

- Transmission of strengthened modelling basic principles (marks of general proportions, technical obligations),
- Analysis of each project starting elements: (glove puppet, strings ones, table top ones, dimensions)
- Drawing on scale 1 (face and profile),
- Building of head core with or without backside control, insertion of glass eyes,
- Personalized modelling with air drying clay and hardening of outer surface,
- Emphasizing Painting,
- Creation of a wig sewn to the head size,
- Building of hand armature and personalized shaping of fingers position,
- Modelling of hands and painting.