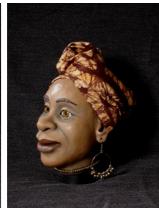

WORKSHOP: building of head and hands for professional puppet (hand, strings and table top types)

For every people used to practice manual activities. People interested or already involved in performance with puppets.

# Objective:

Providing participants with the marks of proportions, the technique of strengthened modelling, the construction tricks for the building of a head (with glass eyes, sewn wig) and of a pair of hands with low weight and heavy duty characteristics.

# **Learning content**:

Beyond the focus for realism, this workshop is especially aimed at the concerns for lightness and durability of head

<u>Trainer</u>: Nadine Delannoy- plastic artist, creator of the « Âmes imaginaires"

## <u>Programme</u>:

- Transmission of strengthened modelling basic principles (marks of general proportions, technical obligations),
- Analysis of each project starting elements: (glove puppet, strings ones, table top ones, dimensions)
- Drawing on scale 1 (face and profile),
- Building of head core with or without backside control, insertion of glass eyes,
- Personalized modelling with air drying clay and hardening of outer surface,
- Emphasizing Painting,
- Creation of a wig sewn to the head size,
- Building of hand armature and personalized shaping of fingers position,
- Modelling of hands and painting.